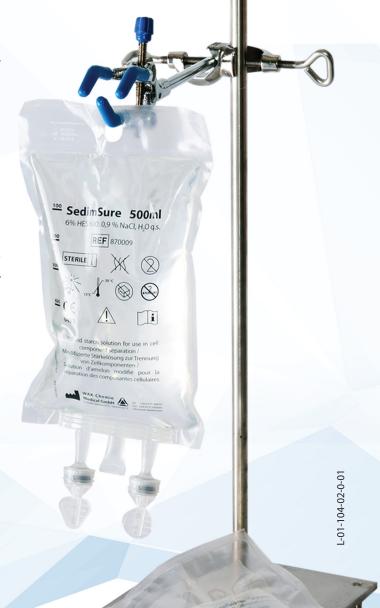

## SedimSure 500 ml

6g/dl Hydroxyethyl Starch (HES) 600 in 0.9g/dl NaCl, WFI Mean Molecular Weight of HES: approximately 600 kDa

Sedimentation aid for the addition to anticoagulated harvests of hematopoietic stem cells in volume reduction procedures

Sterile, non-pyrogenic, manufactured according to GMP, components comply with EP specifications

Primary bag is wrapped in overwrap bag for clean room introduction.

Aseptic withdrawal via syringe or spike

The primary bag consists of a collapsible bag which does not require the intake of air to withdraw the liquid.

Store at room temperature – protect from strong light

REF: 870009 - pack of 20 bags of 500ml